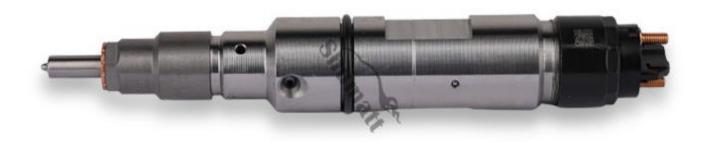

0445120056 Injector CRIN2-16 Technical File SKU1: G1W20445120056

Strain, Str

## 0445120056 Injector CRIN2-16 Technical File