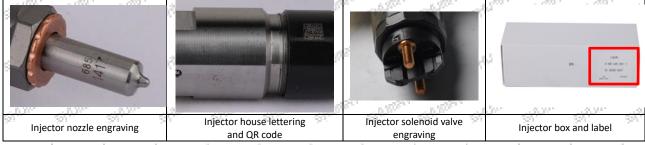

a and product installation steps to install, such as injector stroke test, injector solenoid valve tightening torque, injector nozzle tightening torque,

#### (3) Injector Inspection

The factory inspection of the injector is undergone full inspection, random inspection, and batch inspection three inspections. Different brands of test benches are used to test the same fuel injector for a total of no less than three times for factory inspection, and the fuel injector installation testing environment are progressed in dust-free workshop.

#### 1.7. 0445120056 Injector's Customized Service

(1) Injector's Customized Service: Meet the customized needs of OEM manufacturers for shell lettering, logo engraving, injector internal packaging, injector external packaging and labels customized, etc.



### (2) Injector's Customized Service Requirements:

The purchased of customized injector are not less than 10 pieces.

Customized injector packages no less than 1000 pieces.

Customized products involve the need of specify logo, the OEM manufacturer needs to provide trademark authorization and the sample of logo image file.

▲ Once the customized fuel injector is sold, it cannot be returned or exchanged if there is no quality problems.

### 1.8.0445120056 Injector's Packing List and Package Size

#### (1) Injector Spare Parts List

| No.   | 200 | 1        | - 50,00 | -600 | -0.00            | 2 | 2000    | 200 | 3 | 200 | 500 |
|-------|-----|----------|---------|------|------------------|---|---------|-----|---|-----|-----|
| Image | i i |          | - 3     | Se   | 51 <sup>63</sup>