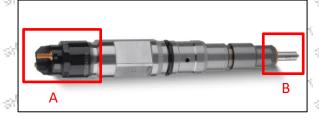

maintenance manual.

Injector failure caused by failure to replace consumable parts as specified in the vehicle engine maintenance manual.

Injector failure caused by not complying with the intake system fit clearance and exhaust system fit clearance requirements specified in the vehicle engine maintenance manual.

Failure to replace the consumable parts and the fitting clearance of the oil inlet system pipeline and the fuel injector connection in accordance with the fuel intake system specified in the vehicle engine maintenance manual.

#### 1.11.0445120056 Injector's Manufacturer

Injector's manufacturer: Shenzhen Shumatt Technology Co., Ltd

#### 2.0445120056 Injector Technical Support

## 2.1.0445120056 Injector's Part Number Location

1) E.g.: The injector part number see as follows



| No.        | Name                      |
|------------|---------------------------|
| and want   | brand, logo, part number, |
| Strain Str | series number             |
| В          | nozzle part number        |

## 2.2.0445120056 Injector's Application Scenarios

Common rail system is an oil supply method refers to the diesel oil from the fuel tank sucked out by the gear pump through the oil-water separator and the gear pump to diesel fine filter, high-pressure pump, common rail pipe, and fuel injector, all together with the closed-loop fuel supply system composed of sensors and ECU that completely separates the generation of injection pressure and the injection process from each other.

Mob/WhatsApp: +86 13410541523 Tel: +8675523215133

Email: ruby@shumatt.com Website: www.shumatt.c