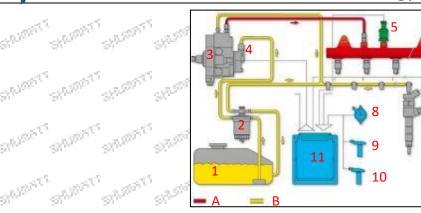

No.        | Name                      |
|------------|---------------------------|
| and want   | brand, logo, part number, |
| Strain Str | series number             |
| В          | nozzle part number        |

## 2.2.0445120056 Injector's Application Scenarios

Common rail system is an oil supply method refers to the diesel oil from the fuel tank sucked out by the gear pump through the oil-water separator and the gear pump to diesel fine filter, high-pressure pump, common rail pipe, and fuel injector, all together with the closed-loop fuel supply system composed of sensors and ECU that completely separates the generation of injection pressure and the injection process from each other.

Mob/WhatsApp: +86 13410541523 Tel: +8675523215133

Email: ruby@shumatt.com Website: www.shumatt.com



Pic No. 1

| No.  | Name                  | No.         | Name                        | No.            | Name                        | No.     | Name                         |
|------|-----------------------|-------------|-----------------------------|----------------|-----------------------------|---------|------------------------------|
| 1    | Tank                  | , 5<br>(* - | Common Rail Pressure Sensor | 9              | Engine Crankshaft Sensor    | A       | High Pressure Oil<br>Circuit |
| 91 2 | Diesel Filter         | 6           | Common Rail Pipe            | 10             | Camshaft Sensor             | В       | Low<br>Pressure Oil Circuit  |
| 3    | High-Pressure<br>Pump | g 7         | Injector                    | 11             | ECU Electronic Control Unit | _ed